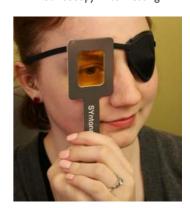

# Silver Fixation Penlight

The SYntonac Silver Penlight will provide a more integrative result.

It is ideal for Home and Office Syntonic Therapy.

Ideal

Home Office This silver non-LED penlight is an ideal light source and fixation target to be used together with the SYntonac Goggles.

# SYntonac Filtered Goggles

- ✓ We offer a wide variety of filter combinations to meet the specific needs of each individual patient.
- √ We also produce Nascentization goggles for Local and/or Non Local stimulation.
- ✓ We offer a truly precise product.