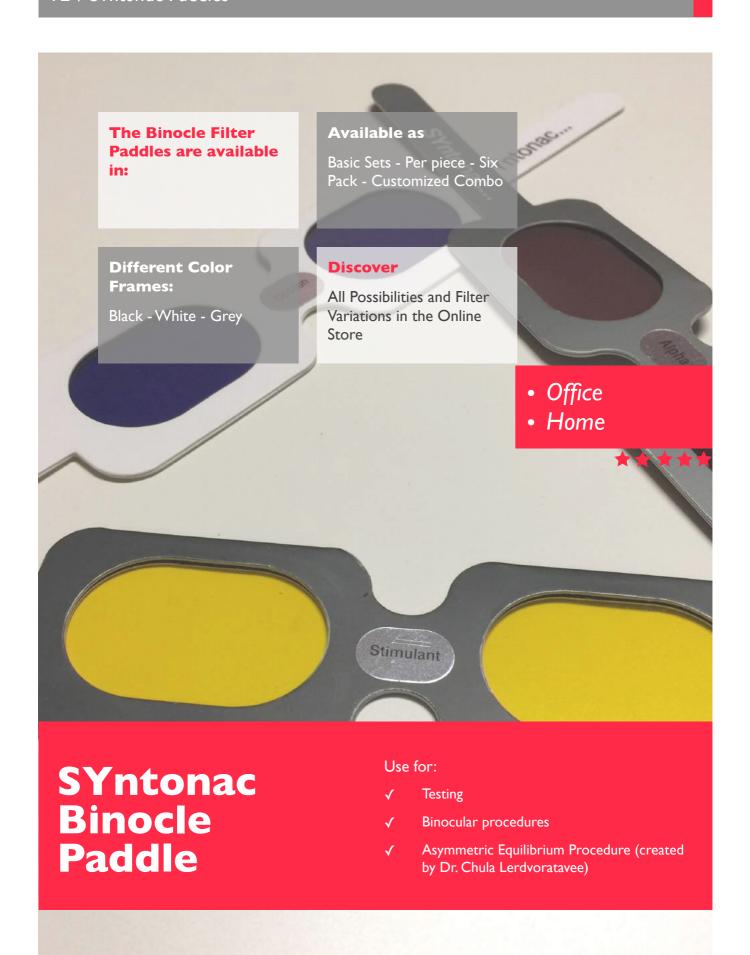

# SYntonac Monocle Paddle

The Monocle Paddle in Functional Syntonic Optometry is used for:

- √ Retinoscopy Filter Testing
- ✓ Monocular procedures
- ✓ Syntonizer "ELAN" Unit

#### The Monocle Filter Paddles are available in:

- ✓ Different Color Frames:
- ✓ Basic Sets

Black.

✓ Customized Combo

White,

✓ Per Piece

Grey

- √ Six Pack
- ✓ Discover All Possibilities and Filter Variations in the Online Store

- Office
- Home

Retinoscopy Filter Testing

#### How to use the Monocle Paddle

Directions for using SYntonac Monocle Paddle:

- I. Filter Combinations There will be a different Filter Combination on each side of the paddle.
- 2. The Filter Combination facing the patient is the Filter that the patient sees.
- 3. That is, if the Filter Combination that faces the patient reads Omega-N, Omega is the filter closest to the patient and N is behind it and further away from the patient's eye.
- 4. The optometrist sees the opposite designation of the paddle.