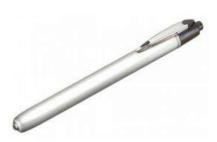

# SYntonac Home Unit

Ideal Home Unit for Local-Focal Syntonic Optometry.

Ideal

Syntonization Filter Penlight to use with or without the "EASY" Syntonizer Unit.

#### Set includes

- Comes in a box with I penlight and I battery.
- You can choose your Filter Combination.
- ✓ We offer a wide array of filter combinations.

## SYntonac Clear Unit

Ideal Home Unit for Local-Focal Syntonic Optometry.

And to use with or without the "EASY" Syntonizer Unit.

Ideal

Home Office

Syntonization Clear Penlight to use with or without the "EASY" Syntonizer Unit together with SYntonac Filter Goggles.