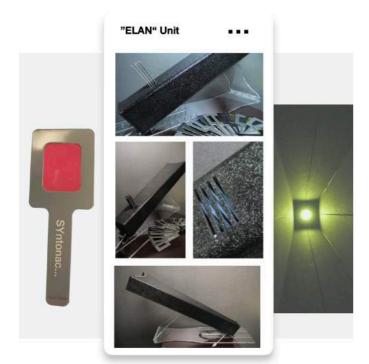

# Syntonizer "ELAN"

This instrument is designed for in-office treatment regimens.

The "ELAN" Syntonizer Unit is:

- ✓ Light Weight and Slightly Larger than Easy Unit.
- ✓ Very Durable, Dimensionally Stable and nontoxic synthetic material.
- ✓ A Light Source at the far end of the instrument in front of four Monocle Paddle Slots, allowing for a multitude of Filter combinations.
- ✓ The Light Source has a USB plug, allowing Worldwide access.
- ✓ The "ELAN" Unit includes an additional spare Light Unit to ensure no lost Therapy Time.
- ✓ Versatile: Making it possible to Syntonize in two different Modalities
  - The instrument can be operated with SYntonac Filter Goggles.
  - 2. Or any combination of Filters inserted into the Monocle Paddle Slots.
- Designed with integrated Fixation Lines, allowing the patient to engage in Ocular Motor Vision Training while Syntonizing.
- Adjustable in different height positions for patient comfort.

#### The "ELAN" Unit includes

- ✓ An additional spare Light Unit
- ✓ A set of 21 Monocle Paddles

The Monocle Paddles are:

→ Alpha - Omega, Alpha - Delta, Alpha - Theta,
 Mu - Delta, Mu - Theta, Mu - Upsilon, Omega - N, Pi - Omega, Upsilon - Omega, Upsilon - Omega - D, Alpha, Delta, Theta, Mu, Omega, Upsilon, Pi, Lambda, D, N, S