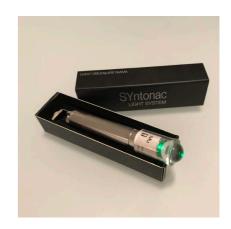

## SYntonac Clear Unit

Ideal Home Unit for Local-Focal Syntonic Optometry.

And to use with or without the "EASY" Syntonizer Unit.

Ideal

Home Office

Syntonization Clear Penlight to use with or without the "EASY" Syntonizer Unit together with SYntonac Filter Goggles.

#### Set includes

✓ Comes in a box with I clear penlight and I battery.