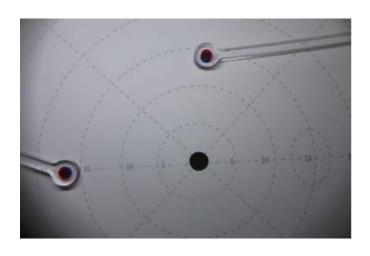

### SYntonac Color Field Charter

Color Field Charters are the newest addition to our product line.

- They are fabricated from durable, lightweight acrylic polymers in two colors -Clear and Black.
- ✓ Each unit is illuminated with a light source that has three settings.
- ✓ A moveable camera is able to view each eye during testing.
- √ Two complete sets of testing probes are included. Each set has five target sizes in each color - Red. Blue. Green and White.

#### The "SCFC" Unit

Field Charters serve many functions.

- ✓ to discover and demonstrate functional vision deficits.
- √ to determine if the Syntonic Therapy is working.
- ✓ assess the performance of the Filter frequency and strength

Available in Clear and Black:

→ The Clear Field Charter is not only beautiful and top design, but it gives the patient the sensation of looking in open space. Which results in a more natural measurement