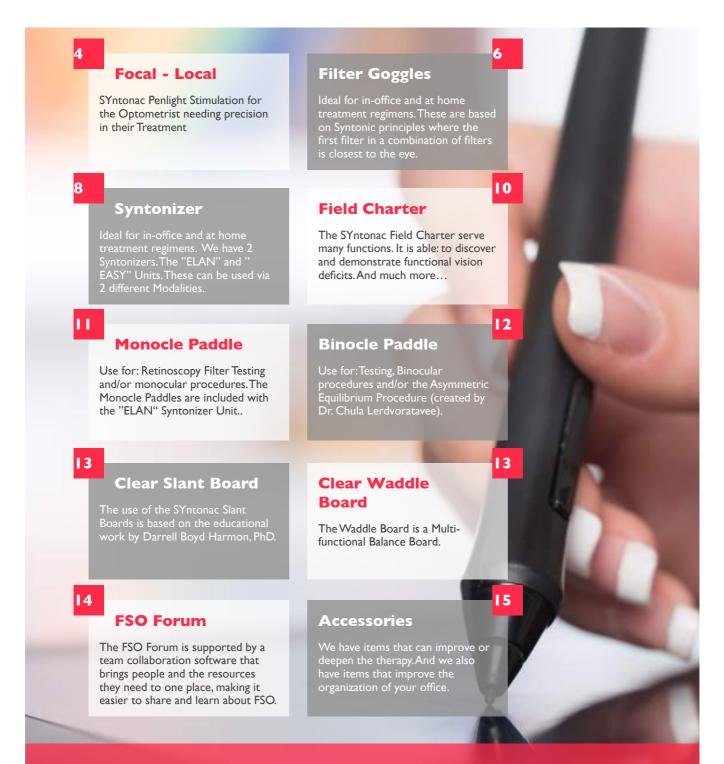

# Focal - Local Syntonic Optometry

- ✓ Is a method applying specific light wavelengths to extrinsic muscle points, as other vision points on the body to bring about an energetic balance to improve visual function.
- ✓ It has been tested on a variety of vision problems, with Syntonic Optometric testing before and after to determine the immediate response.

# SYntonac Filtered Goggles

- ✓ We offer a wide variety of filter combinations to meet the specific needs of each individual patient.
- √ We also produce Nascentization goggles for Local and/or Non Local stimulation.
- ✓ We offer a truly precise product.

## SYntonac Syntonizer

We have 2 Syntonizer Units available:

- ✓ "ELAN" Unit
- ✓ "EASY" Unit
- Office
- Home

### SYntonac Color Field Charter

Color Field Charters are the newest addition to our product line.

- They are fabricated from durable, lightweight acrylic polymers in two colors -Clear and Black.
- ✓ Each unit is illuminated with a light source that has three settings.
- ✓ A moveable camera is able to view each eye during testing.
- √ Two complete sets of testing probes are included. Each set has five target sizes in each color - Red. Blue. Green and White.

# SYntonac Monocle Paddle

The Monocle Paddle in Functional Syntonic Optometry is used for:

- √ Retinoscopy Filter Testing
- ✓ Monocular procedures
- ✓ Syntonizer "ELAN" Unit

#### SYntonac Waddle Board

The Clear Waddle Board is a Multi-functional Balance Board.

The Benefits of a Clear Waddle Boards are the following:

- ✓ Stimulates and Balance Peripheral Awareness
- √ Supports Multi-tasking
- ✓ Enhances Eye/Hand and Eye/Foot Coordination
- ✓ Promotes Figure-Ground Relationships
- √ Fortifies Body Awareness
- ✓ Reinforce Balance

#### **SYntonac Slant Desk**

The application of the Clear Slant Board is every important for your Vision.

The use of the SYntonac Slant Boards is based on the educational work by Darrell Boyd Harmon, PhD.

# The FSO Forum

is supported by a team collaboration software that brings people and the resources they need to one place, making it easier to share and learn about Functional Syntonic Optometry (FSO).

# A Accessories

We have items that can improve or deepen the therapy. And we also have items that improve the organization of your office.