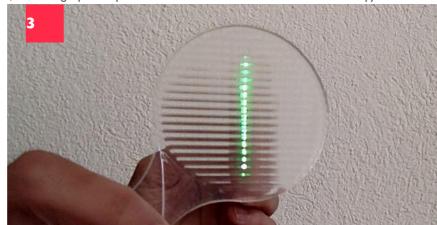

### SYntonac Color Field Charter

Color Field Charters are the newest addition to our product line.

- They are fabricated from durable, lightweight acrylic polymers in two colors -Clear and Black.
- ✓ Each unit is illuminated with a light source that has three settings.
- ✓ A moveable camera is able to view each eye during testing.
- √ Two complete sets of testing probes are included. Each set has five target sizes in each color - Red. Blue. Green and White.

#### The "SCFC" Unit

Field Charters serve many functions.

- ✓ to discover and demonstrate functional vision deficits.
- √ to determine if the Syntonic Therapy is working.
- ✓ assess the performance of the Filter frequency and strength

Available in Clear and Black:

→ The Clear Field Charter is not only beautiful and top design, but it gives the patient the sensation of looking in open space. Which results in a more natural measurement