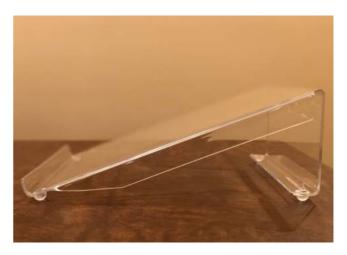

#### **SYntonac Slant Desk**

The application of the Clear Slant Board is every important for your Vision.

The use of the SYntonac Slant Boards is based on the educational work by Darrell Boyd Harmon, PhD.

The Benefits of a Clear Slant Boards are the following:

- ✓ Precisely designed at ideal 20 degree slant
- ✓ Reduces Reading Stress by 40%
- ✓ Promotes Figure-Ground Relationships
- √ Stimulates and Balances Peripheral Awareness
- ✓ Complements Vision Training Procedures
- ✓ Enhances Near and Global Reading

Our Clear Slant Boards are available in two variants:

- √ Small: 14" x 11" x 6"
- ✓ Large: 22" x 14" x 6"

Both variants are Durable, Light and Portable.

Offering a precise product leads to a faster and more successful therapy.