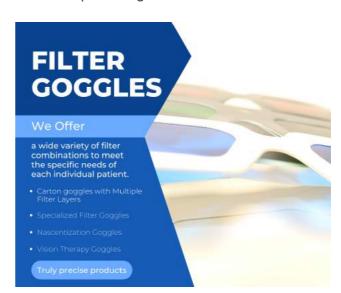

# SYntonac Filtered Goggles

- ✓ We offer a wide variety of filter combinations to meet the specific needs of each individual patient.
- √ We also produce Nascentization goggles for Local and/or Non Local stimulation.
- ✓ We offer a truly precise product.

#### The Filter Goggles are available in:

- ✓ Basic Sets
- ✓ Per Piece
- ✓ Customized Combo
  ✓ Six Pack
- ✓ Discover All Possibilities and Filter Variations in the Online Store
- Office