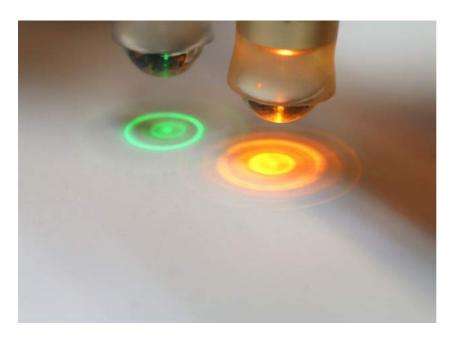

# Focal - Local Syntonic Optometry

- ✓ Is a method applying specific light wavelengths to extrinsic muscle points, as other vision points on the body to bring about an energetic balance to improve visual function.
- ✓ It has been tested on a variety of vision problems, with Syntonic Optometric testing before and after to determine the immediate response.

#### We offer two Focal - Local Syntonic Penlights:

Home unit

- \*\*\*\*
  - ✓ We offer a wide array of filter combinations.
- ✓ The SYntonac Local-Focal line is developed by Yvonne Frei and Stefan Collier.