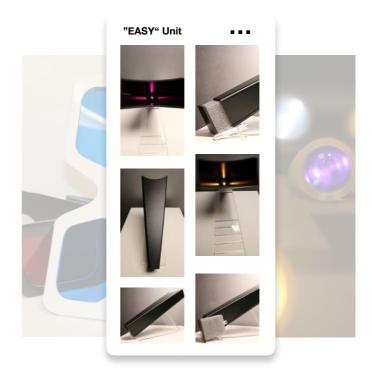

# Syntonizer "EASY"

This instrument Ideal for in-office and at home treatment regimens. The "EASY" Syntonizer Unit is:

The "EASY" Syntonizer Unit is:

- ✓ Very light.
- Very durable, dimensionally stable and nontoxic synthetic material.
- ✓ Versatile: Making it possible to Syntonize in two different Modalities
  - The instrument can operated with the clear SYntonac Penlight together with the SYntonac Filter Goggles.
  - Or choose the Focal-Local Syntonic
     Penlight combination your patient needs.
- Designed with integrated fixation lines, allowing the patient Vision Training while Syntonizing.
- Adjustable in different height positions for patient comfort.

- ✓ Discover All Possibilities Syntonizer Variations in the Online Store
- ✓ We created a special "EASY UNIT" Carry-on Bag. This bag gives the ideal protection for the "EASY UNIT", Filter Goggles and Filter Penlights. Ideal for Home Therapy use. The bag is sold separately.