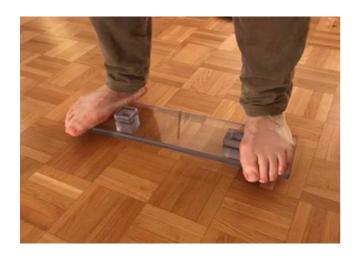

#### SYntonac Waddle Board

The Clear Waddle Board is a Multi-functional Balance Board.

The Benefits of a Clear Waddle Boards are the following:

- ✓ Stimulates and Balance Peripheral Awareness
- √ Supports Multi-tasking
- ✓ Enhances Eye/Hand and Eye/Foot Coordination
- ✓ Promotes Figure-Ground Relationships
- √ Fortifies Body Awareness
- ✓ Reinforce Balance

Our Clear Waddle Boards are available in two variants:

- ✓ Short: 18" x 6" x 4"
- ✓ Long: 24" x 6" x 4"

Both variants are Durable, Light and Portable.