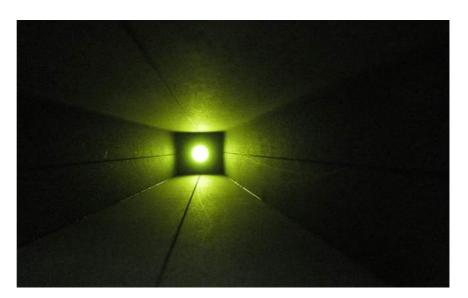

# Syntonizer "ELAN"

This instrument is designed for in-office treatment regimens.

The "ELAN" Syntonizer Unit is:

- ✓ Light Weight and Slightly Larger than Easy Unit.
- ✓ Very Durable, Dimensionally Stable and nontoxic synthetic material.
- ✓ A Light Source at the far end of the instrument in front of four Monocle Paddle Slots, allowing for a multitude of Filter combinations.
- ✓ The Light Source has a USB plug, allowing Worldwide access.
- ✓ The "ELAN" Unit includes an additional spare Light Unit to ensure no lost Therapy Time.
- ✓ Versatile: Making it possible to Syntonize in two different Modalities
  - The instrument can be operated with SYntonac Filter Goggles.
  - 2. Or any combination of Filters inserted into the Monocle Paddle Slots.
- Designed with integrated Fixation Lines, allowing the patient to engage in Ocular Motor Vision Training while Syntonizing.
- Adjustable in different height positions for patient comfort.

# Syntonizer "EASY"

This instrument Ideal for in-office and at home treatment regimens. The "EASY" Syntonizer Unit is:

The "EASY" Syntonizer Unit is:

- ✓ Very light.
- Very durable, dimensionally stable and nontoxic synthetic material.
- ✓ Versatile: Making it possible to Syntonize in two different Modalities
  - The instrument can operated with the clear SYntonac Penlight together with the SYntonac Filter Goggles.
  - Or choose the Focal-Local Syntonic
     Penlight combination your patient needs.
- Designed with integrated fixation lines, allowing the patient Vision Training while Syntonizing.
- Adjustable in different height positions for patient comfort.