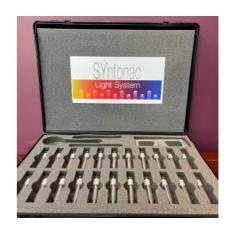

## SYntonac Office Set

The SYntonac-Office set is the ideal Kit for the optometrist to use in the Office.

#### Set includes

- 22 Syntonac Penlights, I white Maddox paddle, 2 fixation white VT-penlight, I2 Foxy/Grey frames with the I2 basic Syntonic filter combinations, I case.
- √ The 21 SYntonac Penlight filter combinations are:
  - Alpha, Alpha-Delta, Alpha-Theta, Alpha-Omega, Alpha-Lambda, Depressant, Stimulant, Mu, Mu-Delta, Mu-Theta, Mu-Upsilon, Mu-Pi, Omega, Upsilon, Pi, Upsilon-Omega, Upsilon-Omega-D, Pi-Omega, Theta, Neurasthenic, Omega-N.