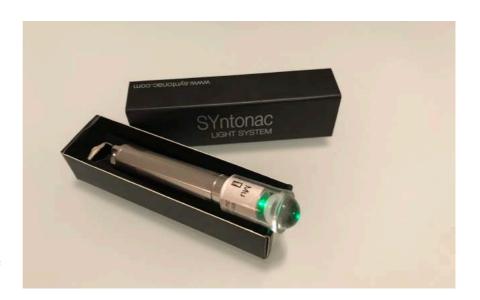

# SYntonac Home Unit

Ideal Home Unit for Local-Focal Syntonic Optometry.

Ideal

Syntonization Filter Penlight to use with or without the "EASY" Syntonizer Unit.

#### Set includes

- Comes in a box with I penlight and I battery.
- You can choose your Filter Combination.
- ✓ We offer a wide array of filter combinations.