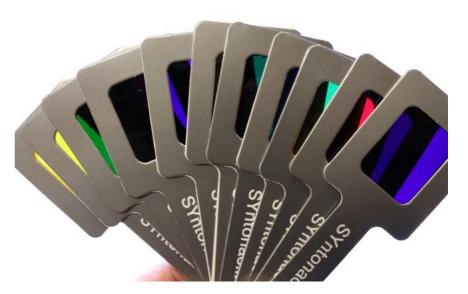

# SYntonac Monocle Paddle

The Monocle Paddle in Functional Syntonic Optometry is used for:

- √ Retinoscopy Filter Testing
- ✓ Monocular procedures
- ✓ Syntonizer "ELAN" Unit

#### The Monocle Filter Paddles are available in:

- ✓ Different Color Frames:
- ✓ Basic Sets

Black.

✓ Customized Combo

White,

✓ Per Piece

Grey

- √ Six Pack
- ✓ Discover All Possibilities and Filter Variations in the Online Store

#### How to use the Monocle Paddle

Directions for using SYntonac Monocle Paddle:

- I. Filter Combinations There will be a different Filter Combination on each side of the paddle.
- 2. The Filter Combination facing the patient is the Filter that the patient sees.
- 3. That is, if the Filter Combination that faces the patient reads Omega-N, Omega is the filter closest to the patient and N is behind it and further away from the patient's eye.
- 4. The optometrist sees the opposite designation of the paddle.