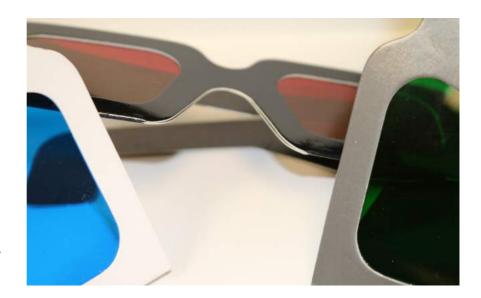

## Frames for Adults:

- We offer two frame designs:
  - Foxy
  - Boxy
- Foxy is our stylish general filter goggle. It allows a wider peripheral stimulation during therapy. It is a wonderful design for most treatment protocols.
- **Boxy** is our specialty goggle specifically designed with a therapeutic component. It is designed to control the amount of light entering the eyes, helping to rebuild the structure in the injured visual system.

## Frames for Children:

- We offer two frame designs:
  - Maxy
  - Mixy
- Maxy is our stylish general filter goggle. It allows a wider peripheral stimulation during therapy. It is a wonderful design for most treatment protocols.
- Mixy is our specialty goggle specifically designed with a therapeutic component. It is designed to control the amount of light entering the eyes, helping to rebuild the structure in the injured visual system.

#### **Frame Colors**

We offer the Foxy-Boxy and Maxy-Mixy frame designs in three different color frames:

- √ White
- ✓ Grey Why three different color frames?
- √ Black