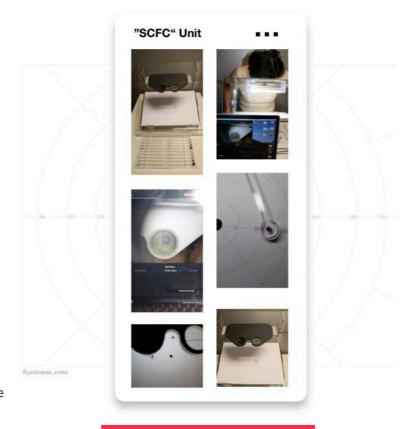

### SYntonac Color Field Charter

Color Field Charters are the newest addition to our product line.

- They are fabricated from durable, lightweight acrylic polymers in two colors -Clear and Black.
- ✓ Each unit is illuminated with a light source that has three settings.
- ✓ A moveable camera is able to view each eye during testing.
- √ Two complete sets of testing probes are included. Each set has five target sizes in each color - Red. Blue. Green and White.

#### The "SCFC" Unit

Field Charters serve many functions.

- ✓ to discover and demonstrate functional vision deficits.
- √ to determine if the Syntonic Therapy is working.
- ✓ assess the performance of the Filter frequency and strength

Available in Clear and Black:

→ The Clear Field Charter is not only beautiful and top design, but it gives the patient the sensation of looking in open space. Which results in a more natural measurement

This affordable Color Field Charter is a welcome addition to any Syntonic practitioner.