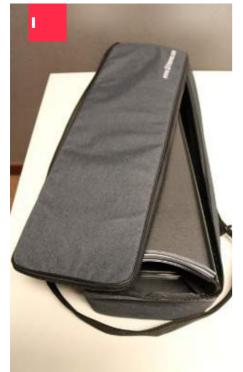

# Carry-on Bag "EASY UNIT"

We created a special Carry-on Bag for our "EASY UNIT" Syntonizer.

This bag gives the ideal protection, store and transport for the "EASY UNIT", Filter Goggles and Filter Penlights.

√ Ideal for Home Therapy use.