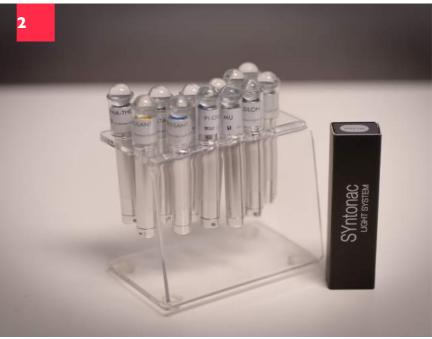

# Penlight Holder

Bringing your favorite filter penlights together in one place.

- √ Fits 12 penlights
- √ The holder is fabricated from durable, light-weight acrylic polymers.